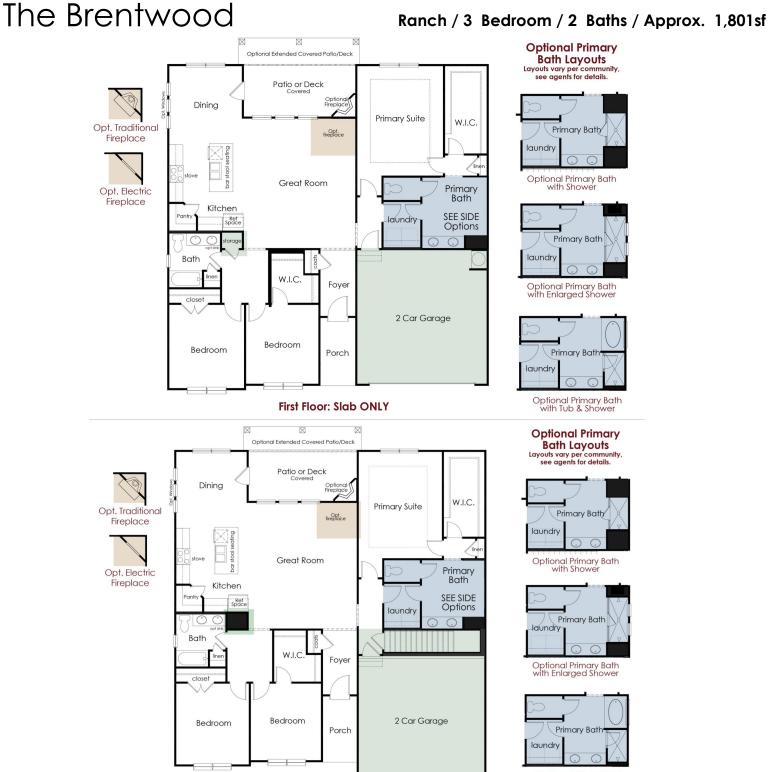

## The Brentwood

More to Come Home to ...

These photos DO contain many upgrades, please see agent for prices.

Ranch 3 Bedrooms 2 Bathrooms

Single Level Living

Approx. 1,801 sq ft

In a continuous effort by Chafin Communities to improve the quality of your home, we reserve the right to change features, options, plans, and specifications without notice. Floor plans and elevation renderings are artists' concepts for marketing purposes only AND DO INCLUDE UPGRADES not available at all communities - see sales agent for details. Elevations and floor plans will vary based on actual homesite (Chafin Communities may be required to build the home in a mirror image to the floor plans shown) due to construction and/or building design requirements of the homesite. Significant changes may be made during or after the construction of the model homes. Chafin Communities reserves the right to modify, relocate or eliminate any or all of the features, specifications, plans utilities, design, or shape thereof without notice or obligations to the purchaser. Please see your onsite sales associate for additional information.

CHAFINCOMMUNITIES.COM Subject to errors, omissions, and changes without notice. Believed accurate, but NOT warranted.

More to Come Home to...

Optional Primary Bath with Tub & Shower

In a continuous effort by Chafin Communities to improve the quality of your home, we reserve the right to change features, options, plans, and specifications without notice. Floor plans and elevation renderings are artists' concepts for marketing purposes only AND DO INCLUDE UPGRADES not available at all communities - see sales agent for details. Elevations and floor plans will vary based on actual homesite (Chafin Communities may be required to build the home in a mirror image to the floor plans shown) due to construction and/or building design requirements of the homesite. Significant changes may be made during or after the construction of the model homes. Chafin Communities reserves the right to modify, relocate or eliminate any or all of the features, specifications, plan utilities, design, or shape thereof without notice or obligations to the purchaser. Please see your onsite sales associate for additional information.

First Floor: Basement ONLY

CHAFINCOMMUNITIES.COM

Subject to errors, omissions, and changes without notice. Believed accurate, but NOT warranted.