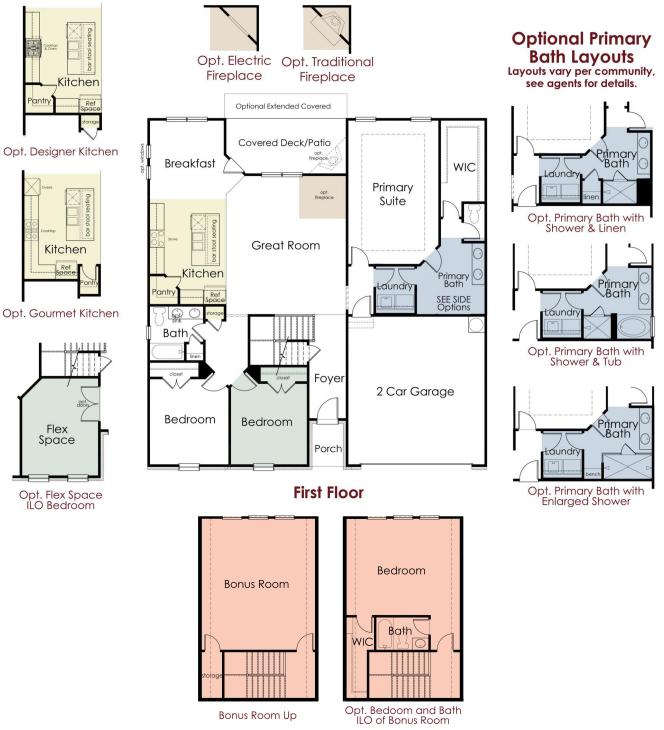

### Ranch / 3-4 Bedroom / 2-3 Baths / Approx. 2,300sf

#### **Second Floor**

In a continuous effort by Chafin Communities to improve the quality of your home, we reserve the right to change features, options, plans, and specifications without notice. Floor plans and elevation renderings are artists' concepts for marketing purposes only AND DO INCLUDE UPGRADES not available at all communities - see sales agent for details. Elevations and floor plans will vary based on actual homesite (Chafin Communities may be required to build the home in a mirror image to the floor plans silvano) due to construction and/or building design requirements of the homesite. Significant changes may be made during or after the construction of the model homes. Chafin Communities reserves the right to modify, relocate or eliminate any or all of the features, specifications, plan utilities, design, or shape thereof without notice or obligations to the purchaser. Please see your onsite sales associate for additional information.