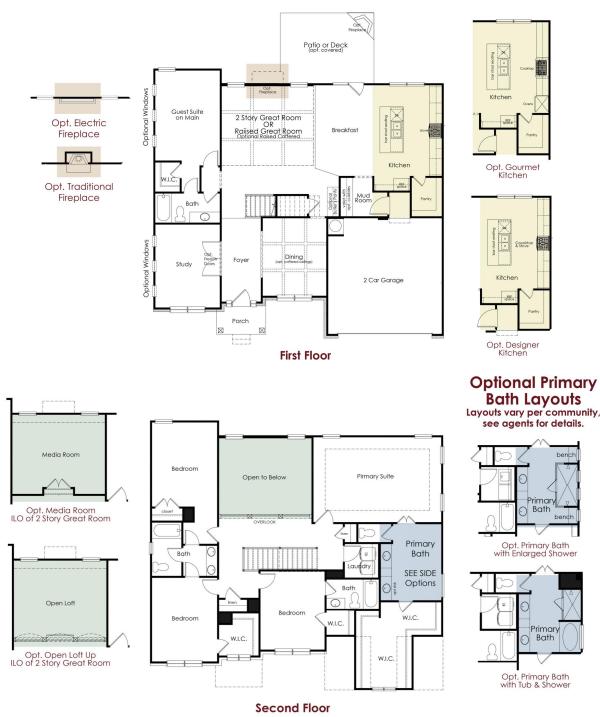

## The Turnbridge

More to Come Home to ...

2 Story 5 Bedroom / 4 Baths 2 Story Great Room

**Opt. Loft/Media Room Up** ILO of 2 Story Great Room

Approx. 3,245-3,445 sq ft

CHAFINCOMMUNITIES.COM Subject to errors, omissions, and changes without notice. Believed accurate, but NOT warranted.

## 2 Story / 5 Bedroom / 4 Baths / Approx. 3,245-3,445sf

In a continuous effort by Chafin Communities to improve the quality of your home, we reserve the right to change features, options, plans, and specifications without notice. Floor plans and elevation renderings are artists' concepts for marketing purposes only AND D0 INCLUDE UPGRADES not available at all communities - see sales agent for details. Elevations and floor plans will vary based on actual homesite (Chafin Communities may be required to build the home in a mirror image to the floor plans submoved) due to construction and/or building design requirements of the homesite. Significant changes may be made during or after the construction of the model homes. Chafin Communities reserves the right to modify, relocate or eliminate any or all of the features, specifications, plan utilities, design, or shape thereof without notice or obligations to the purchaser. Please see your onsite sales associate for additional information.