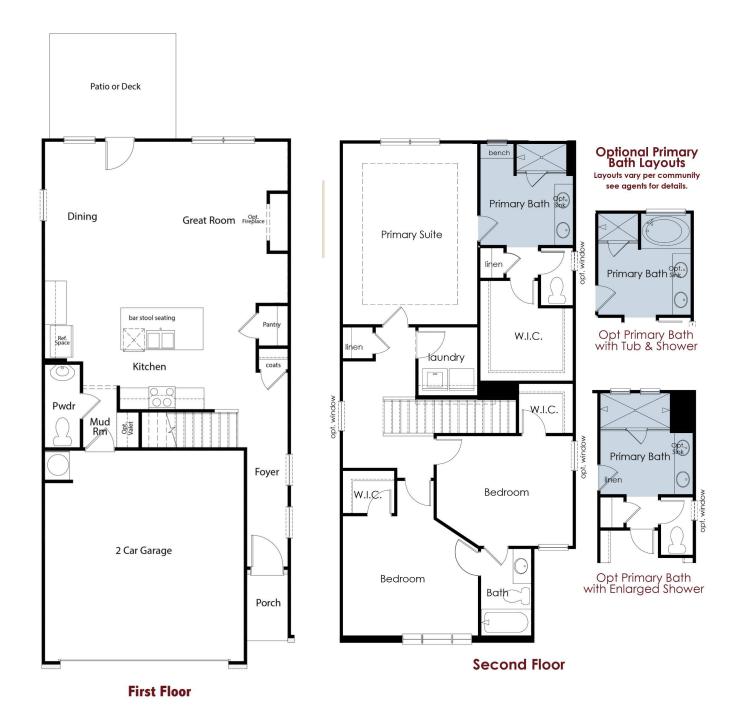

## The Cheshire

2 Story
3 Bedroom / 2.5 Baths
Approx. 1,850 sq ft

These photos DO contain many upgrades, please see agent for prices.

In a continuous effort by Chafin Communities to improve the quality of your home, we reserve the right to change features, options, plans, and specifications without notice. Floor plans and elevation renderings are artists' concepts for marketing purposes only AND DO INCLUDE UPGRADES not available at all communities - see sales agent for details. Elevations and floor plans will vary based on actual homesite (Chafin Communities may be required to build the home in a mirror image to the floor plans shown) due to construction and/or building design requirements of the homesite. Significant changes may be made during or after the construction of the model homes. Chafin Communities reserves the right to modify, relocate or eliminate any or all of the features, specifications, plan utilities, design, or shape thereof without notice or obligations to the purchaser. Please see your onsite sales associate for additional information.

## The Cheshire

2 Story / 3 Bedrooms / 2.5 Baths / Approx. 1,850 sq ft

In a continuous effort by Chafin Communities to improve the quality of your home, we reserve the right to change features, options, plans, and specifications without notice. Floor plans and elevation renderings are artists' concepts for marketing purposes only AND DO INCLUDE UPGRADES not available at all communities - see sales agent for details. Elevations and floor plans will vary based on actual homesite (Chafin Communities may be required to build the home in a mirror image to the floor plans shown) due to construction and/or building design requirements of the homesite. Significant changes may be made during or after the construction of the model homes. Chafin Communities reserves the right to modify, relocate or eliminate any or all of the features, specifications, plan utilities, design, or shape thereof without notice or obligations to the purchaser. Please see your onsite sales associate for additional information.