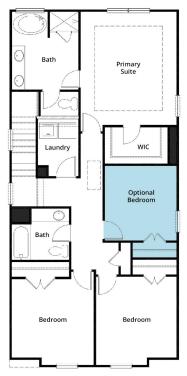

## 2 Story / 3 Bedroom / 2.5 Baths / Approx. 1,850 sq ft

**Second Floor** 

Opt Enlarged Secondary Front Bedroom & Enlarged Primary Bedroom's Closet ILO Loft Up

Opt 4th Bedroom - End Unit Only

In a continuous effort by Chafin Communities to improve the quality of your home, we reserve the right to change features, options, plans, and specifications without notice. Floor plans and elevation renderings are artists' concepts for marketing purposes only AND DO INCLUDE UPGRADES not available at all communities - see sales agent for details. Elevations and floor plans will vary based on actual homesite (Chafin Communities may be required to build the home in a mirror image to the floor plans shown) due to construction and/or building design requirements of the homesite. Significant changes may be made during or after the construction of the model homes. Chafin Communities reserves the right to modify, relocate or eliminate any or all of the features, specifications, plan utilities, design, or shape thereof without notice or obligations to the purchaser. Please see your onsite sales associate for additional information.