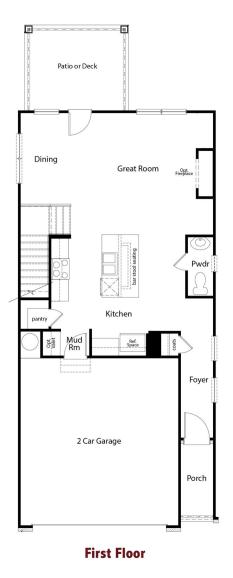

## The Durham

2 Story
3 Bedroom / 2.5 Baths
Approx. 1,850 sq ft

These photos DO contain many upgrades, please see agent for prices.

In a continuous effort by Chafin Communities to improve the quality of your home, we reserve the right to change features, options, plans, and specifications without notice. Floor plans and elevation renderings are artists' concepts for marketing purposes only AND DO INCLUDE UPGRADES not available at all communities - see sales agent for details. Elevations and floor plans will vary based on actual homesite (Chafin Communities may be required to build the home in a mirror image to the floor plans shown) due to construction and/or building design requirements of the homesite. Significant changes may be made during or after the construction of the model homes. Chafin Communities reserves the right to modify, relocate or eliminate any or all of the features, specifications, plan utilities, design, or shape thereof without notice or obligations to the purchaser. Please see your onsite sales associate for additional information.

## The Durham