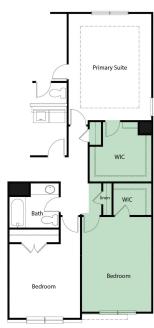

## 2 Story / 3 Bedroom / 2.5 Baths / Approx. 1,850 sq ft

**Second Floor** 

Opt Enlarged Secondary Front Bedroom & Enlarged Primary Bedroom's Closet ILO Loft Up

Opt 4th Bedroom - End Unit Only

In a continuous effort by Chafin Communities to improve the quality of your home, we reserve the right to change features, options, plans, and specifications without notice. Floor plans and elevation renderings are artists' concepts for marketing purposes only AND DO INCLUDE UPGRADES not available at all communities - see sales agent for details. Elevations and floor plans will vary based on actual homesite (Chafin Communities may be required to build the home in a mirror image to the floor plans shown) due to construction and/or building design requirements of the homesite. Significant changes may be made during or after the construction of the model homes. Chafin Communities reserves the right to modify, relocate or eliminate any or all of the features, specifications, plan utilities, design, or shape thereof without notice or obligations to the purchaser. Please see your onsite sales associate for additional information.