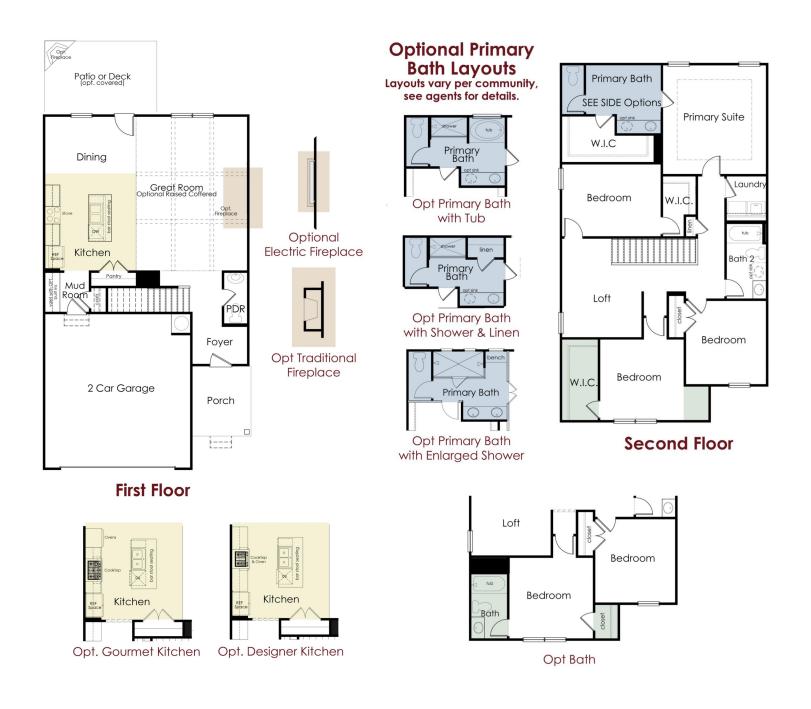

#### VIEW Photos & 3D Virtual Tour ONLINE

These photos DO contain many upgrades, please see agent for prices.

2 Story 4 Bedroom / 2.5-3.5 Baths All Bedrooms Up

**Opt. 3rd BathUp** ILO of Walk-in Closet

Approx. 2,250 sf