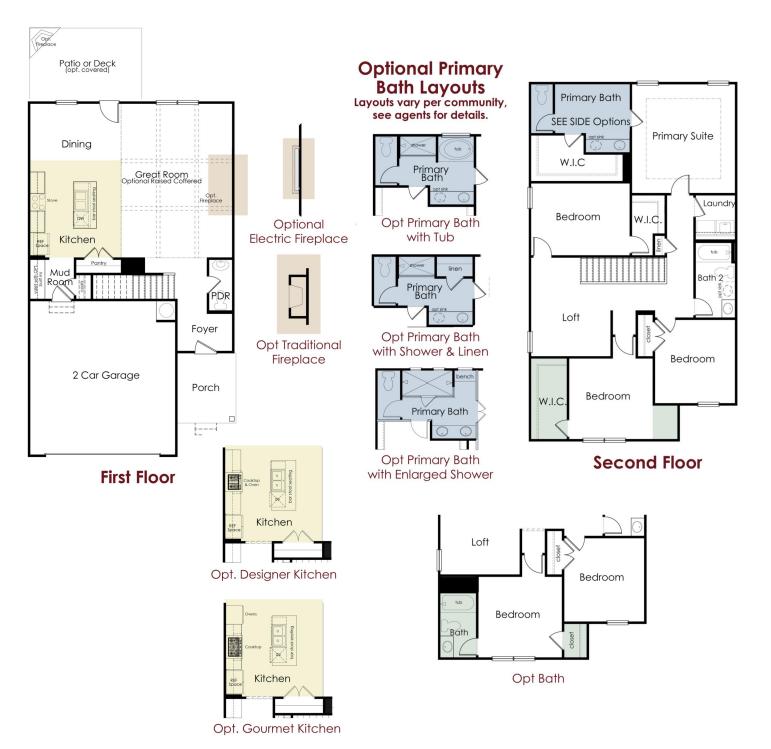

## The Pembrooke

More to Come Home to...

2 Story

**4 Bedroom / 2.5-3.5 Baths** All Bedrooms Up

Opt. 3rd BathUp ILO of Walk-in Closet

Approx. 2,250 sqft

These photos DO contain many upgrades, please see agent for prices.

## The Pembrooke

2 Story / 4 Bedroom / 2.5-3.5 Baths / Approx. 2,250 sf

In a continuous effort by Chafin Communities to improve the quality of your home, we reserve the right to change features, options, plans, and specifications without notice. Floor plans and elevation renderings are artists' concepts for marketing purposes only AND DO INCLUDE UPGRADES not available at all communities - see sales agent for details. Elevations and floor plans will vary based on actual homesite (Chafin Communities may be required to build the home in a mirror image to the floor plans shown) due to construction and/or building design requirements of the homesite. Significant changes may be made during or after the construction of the model homes. Chafin Communities reserves the right to modify, relocate or eliminate any or all of the features, specifications, plan utilities, design, or shape thereof without notice or obligations to the purchaser. Please see your onsite sales associate for additional information.