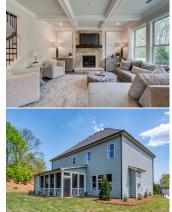

## The Cambridge

More to Come Home to...

2 Story

**4 Bedroom / 3 Baths**Guest Suite & Study on Main

Opt. 5th Bedroom Up

Approx. 3,038 - 3,079 sq ft

These photos DO contain many upgrades, please see agent for prices.

## The Cambridge

2 Story / 4 - 5 Bedroom / 3 Baths / Loft Up / Approx. 3,038-3079 sf

In a continuous effort by Chafin Communities to improve the quality of your home, we reserve the right to change features, options, plans, and specifications without notice. Floor plans and elevation renderings are artists' concepts for marketing purposes only AND DO INCLUDE UPGRADES not available at all communities - see sales agent for details. Elevations and floor plans will vary based on actual homesite (Chafin Communities may be required to build the home in a mirror image to the floor plans shown) due to construction and/or building design requirements of the homesite. Significant changes may be made during or after the construction of the model homes. Chafin Communities reserves the right to modify, relocate or eliminate any or all of the features, specifications, plan utilities, design, or shape thereof without notice or obligations to the purchaser. Please see your onsite sales associate for additional information.