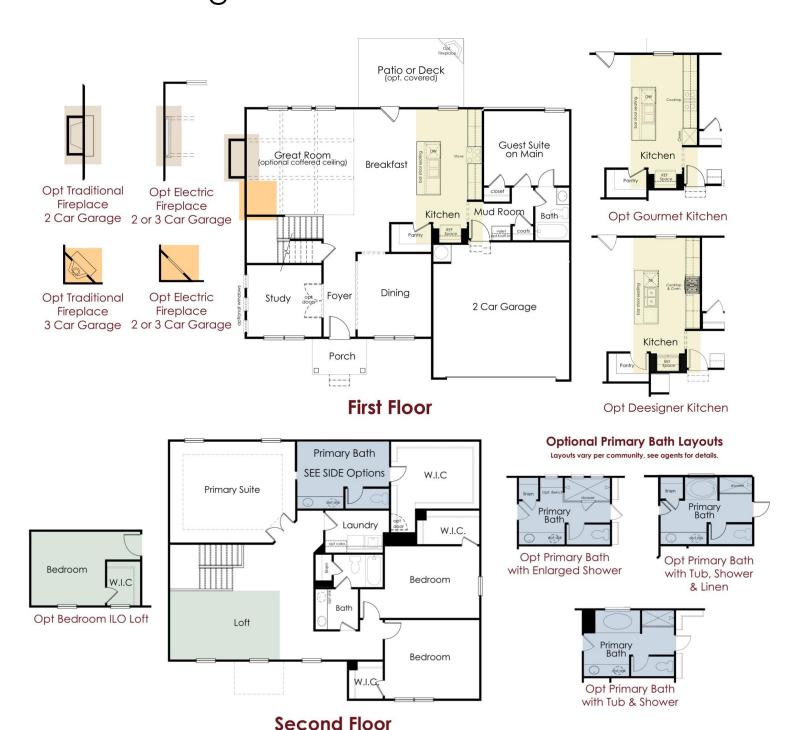

## The Cambridge

More to Come Home to...

2 Story

**4 Bedroom / 3 Baths**Guest Suite & Study on Main

Opt. 5th Bedroom Up

Approx. 3,038 - 3,079 sq ft

These photos DO contain many upgrades, please see agent for prices.

## The Cambridge

2 Story / 4 - 5 Bedroom / 3 Baths / Loft Up / Approx. 3,038-3079 sf

In a continuous effort by Chafin Communities to improve the quality of your home, we reserve the right to change features, options, plans, and specifications without notice. Floor plans and elevation renderings are artists' concepts for marketing purposes only AND DO INCLUDE UPGRADES not available at all communities - see sales agent for details. Elevations and floor plans will vary based on actual homesite (Chafin Communities may be required to build the home in a mirror image to the floor plans shown) due to construction and/or building design requirements of the homesite. Significant changes may be made during or after the construction of the model homes. Chafin Communities reserves the right to modify, relocate or eliminate any or all of the features, specifications, plan utilities, design, or shape thereof without notice or obligations to the purchaser. Please see your onsite sales associate for additional information.