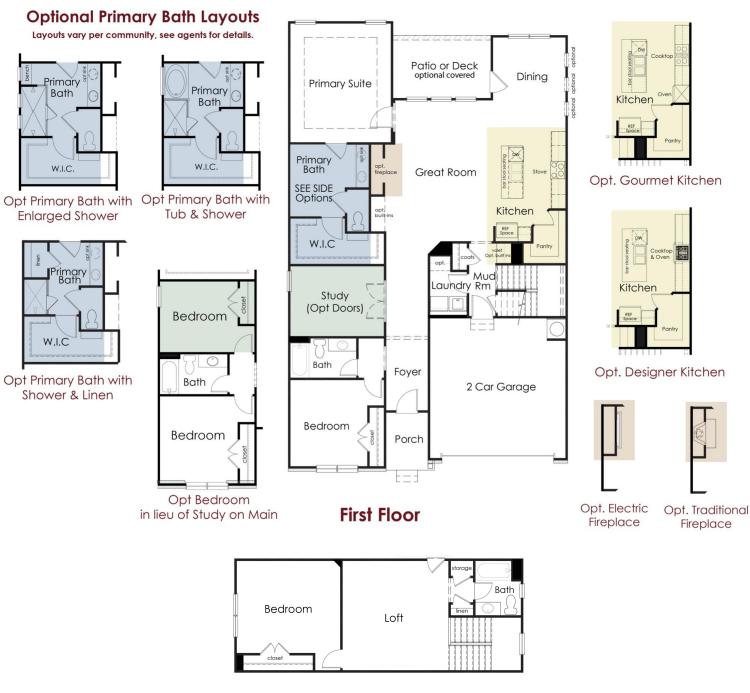

Ranch 3 Bedroom / 3 Baths with Loft Up

Opt. 4 Bedrooms ILO Study

Approx. 2,460 sq ft

These photos DO contain many upgrades, please see agent for prices.

utilities, design, or shape thereof without notice or obligations to the purchaser. Please see your onsite sales associate for additional information.

## The Brookfield

Ranch / 3 - 4 Bedroom / 3 Baths / Loft Up / Approx. 2,460sf