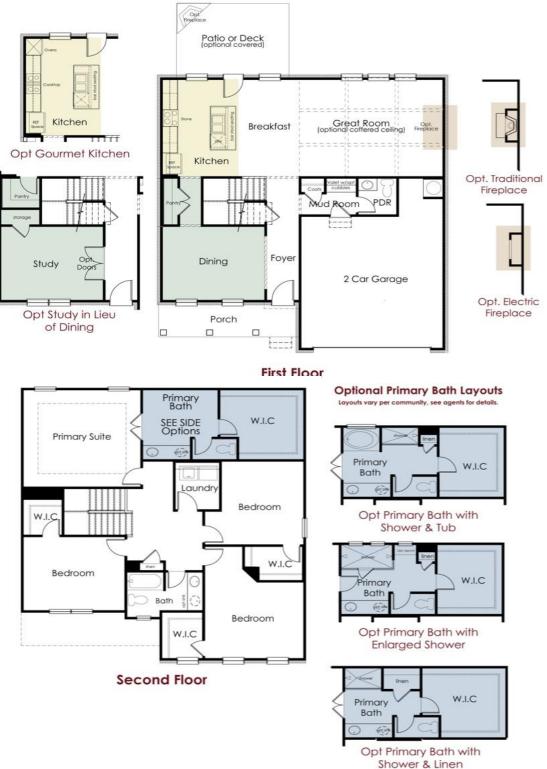

## The Callington

More to Come Home to ...

These photos DO contain many upgrades, please see agent for prices.

2 Story 4 Bedroom / 2.5 Baths All Bedrooms Up

**Opt. Study on Main** ILO of Formal Dining

Approx. 2,435 sq ft

## 2 Story / 4 Bedroom / 2.5 Baths / Approx. 2,435sf

In a continuous effort by Chafin Communities to improve the quality of your home, we reserve the right to change features, options, plans, and specifications without notice. Floor plans and elevation renderings are artists' concepts for marketing purposes only AND DO INCLUDE UPGRADES not available at all communities - see sales agent for details. Elevations and floor plans will vary based on actual homesite (Chafin Communities may be required to build the home in a miror image to the floor plans shown) due to construction and/or building design requirements of the homesite. Significant changes may be made during or after the construction of the model homes. Chafin Communities reserves the right to modify, relocate or eliminate any or all of the features, specifications, plan utilities, design, or shape thereof without notice or obligations to the purchaser. Please see your onsite sales associate for additional information.