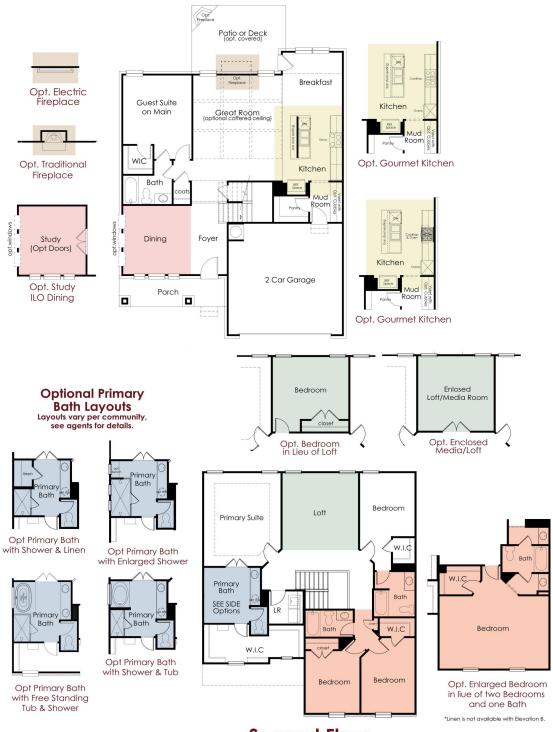

## The Colburn

#### 2 Story / 4-6 Bedroom / 3-4 Baths / Loft Up / Approx. 2,800sf

### Second Floor

In a continuous effort by Chafin Communities to improve the quality of your home, we reserve the right to change features, options, plans, and specifications without notice. Floor plans and elevation renderings are artists' concepts for marketing purposes only AND D0 INCLUDE UPGRADES not available at all communities - see sales agent for details. Elevations and floor plans will vary based on actual homesite (Chafin Communities may be required to build the home in a mirror image to the floor plans submoved) due to construction and/or building design requirements of the homesite. Significant changes may be made during or after the construction of the model homes. Chafin Communities reserves the right to modify, relocate or eliminate any or all of the features, specifications, plan utilities, design, or shape thereof without notice or obligations to the purchaser. Please see your onsite sales associate for additional information.