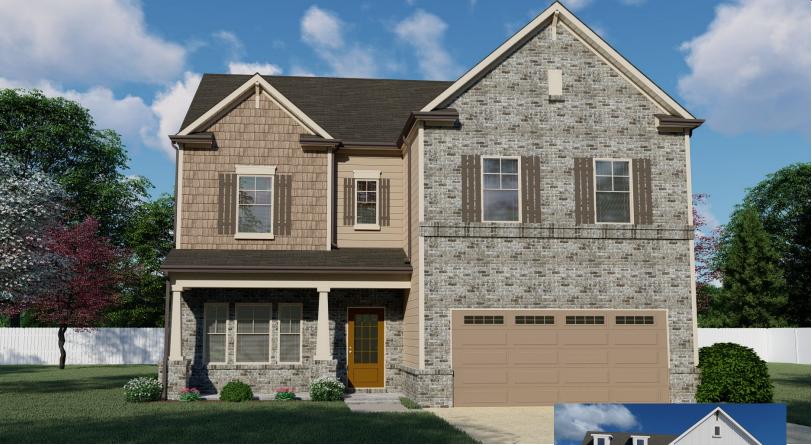

## The Colburn

#### 2 Story / 4-6 Bedroom / 3-4 Baths / Loft Up / Approx. 2,800sf

2 Story 4-6 Bedroom / 3-4 Baths Guest Suite on Main

Opt. 5th or 6th Bedroom/4th Bath ILO of Loft or Mini-Suite Up

More To Come Home to ...

A Berkshire Hathaway Company

Approx. 2,800 sq ft

Subject to errors, omissions, and changes without notice. Believed accurate, but NOT warranted.