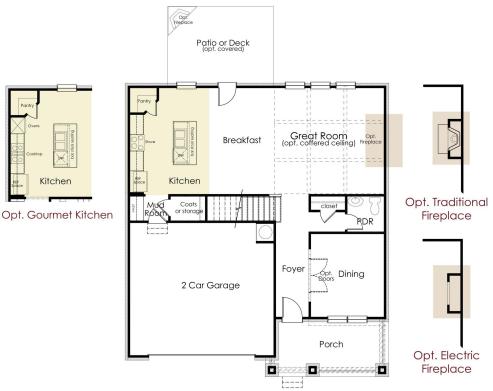

poses only AND DO INCLUDE UPGRADES not available at all communities - see sales agent for details. Elevations and floor plans will vary based on actual homesite (Chafin Communities may be required to build the home in a mirror image to the floor plans shown) due to construction and/or building design requirements of the homesite. Significant changes may be made during or after the construction of the model homes. Chafin Communities reserves the right to modify, relocate or eliminate any or all of the features, specifications, plan utilities, design, or shape thereof without notice or obligations to the purchaser. Please see your onsite sales associate for additional information.





# More to Come Home to...

## The Winsford

#### 2 Story / 4 Bedroom / 2.5 Baths / Approx. 2,523-2,549 sf



#### First Floor

# Bedroom W.I.C Priimary Suite W.I.C Primary Suite W.I.C Primary Suite Bedroom Bath Bedroom Bedroom

### Optional Primary Bath Layouts Layouts vary per community, see agents for details.



with Shower

In a continuous effort by Chafin Communities to improve the quality of your home, we reserve the right to change features, options, plans, and specifications without notice. Floor plans and elevation renderings are artists' concepts for marketing purposes only AND DO INCLUDE UPGRADES not available at all communities - see sales agent for details. Elevations and floor plans will vary based on actual homesite (Chafin Communities may be required to build the home in a mirror image to the floor plans shown) due to construction and/or building design requirements of the homes