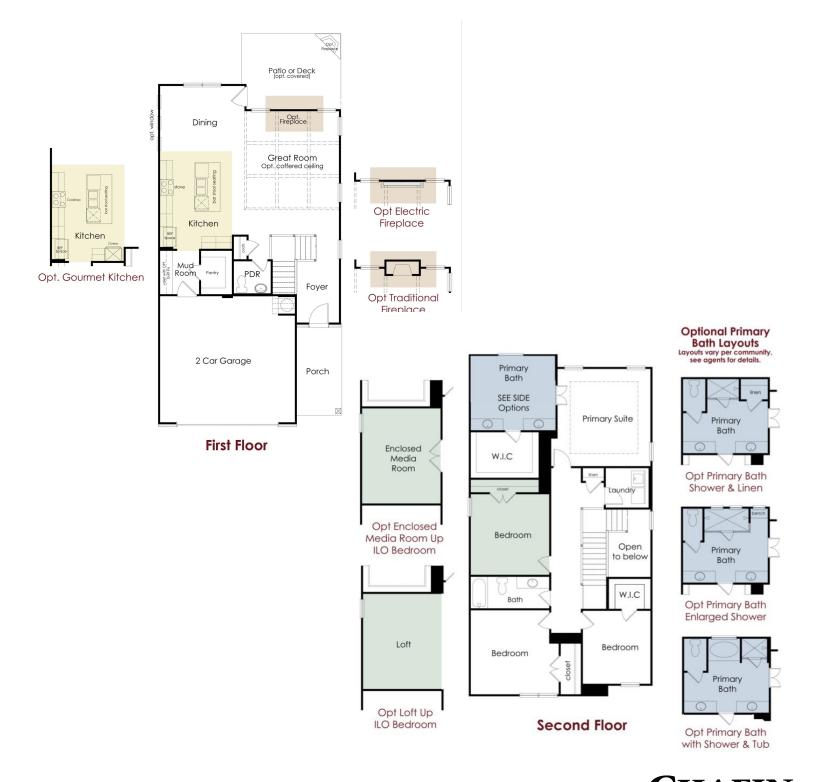

#### 2 Story

Optional 4 Bedroom / 2.5 Baths Or 3 Bedrooms with Loft Up and 2.5 Baths

Approx. 2,331 sq ft

CHAFINCOMMUNITIES.COM Subject to errors, omissions, and changes without notice. Believed accurate, but NOT warranted.

#### 2 Story / 3 - 4 Bedroom / 2.5 Baths / Approx. 2,331sf

More To Come Home to ...

A Berkshire Hathaway Company

In a continuous effort by Chafin Communities to improve the quality of your home, we reserve the right to change features, options, plans, and specifications without notice. Floor plans and elevation renderings are artists' concepts for marketing purposes only AND DO INCLUDE UPGRADES not available at all communities - see sales agent for details. Elevations and floor plans will vary based on actual homesite (Chafin Communities may be required to build the home in a mirror image to the floor plans shown) due to construction and/or building design requirements of the homesite. Significant changes may be made during or after the construction of the model homes. Chafin Communities reserves the right to modify, relocate or eliminate any or all of the features, specifications, plan utilities, design, or shape thereof without notice or obligations to the purchaser. Please see your onsite sales associate for additional information.