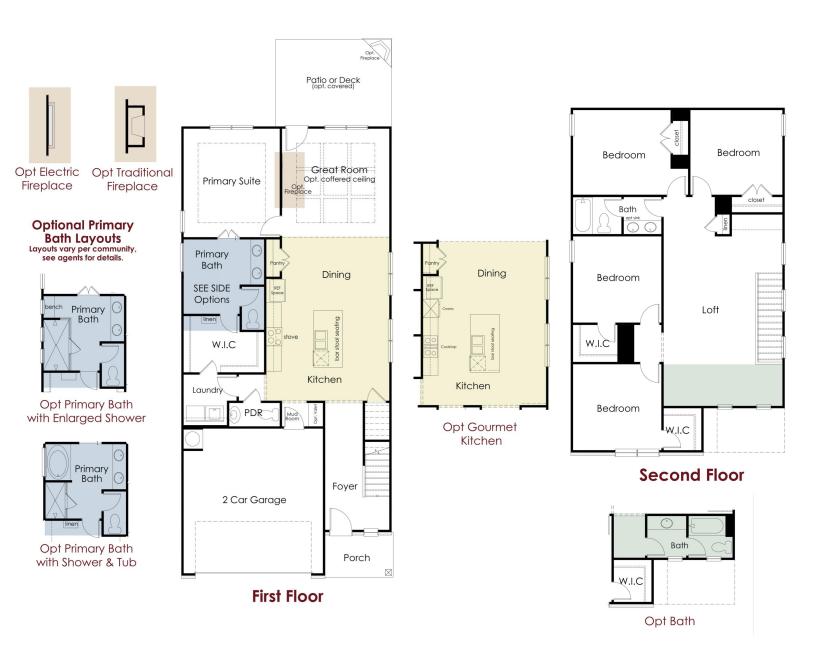

2 Story 5 Bedroom / 2.5 Baths PRIMARY Suite on Main

**Optional 3.5 Baths** 

Approx. 2,589 sq ft

CHAFINCOMMUNITIES.COM

Subject to errors, omissions, and changes without notice. Believed accurate, but NOT warranted.

## The Holly

2 Story / 5 Bedroom / 2.5 Baths / PRIMARY Suite on Main / Approx. 2,589sf

In a continuous effort by Chafin Communities to improve the quality of your home, we reserve the right to change features, options, plans, and specifications without notice. Floor plans and elevation renderings are artists' concepts for marketing purposes only AND to INCLUDE UPGRADES not available at all communities - see sales agent for details. Elevations and floor plans will vary based on actual homesite (Chafin Communities may be required to build the home in a mirror image to the floor plans may build to plans will vary based on actual homesite. Significant changes may be made during or after the construction of the model homes. Chafin Communities reserves the right to modify, relocate or eliminate any or all of the features, specifications, plan utilities, design, or shape thereof without notice or obligations to the purchaser. Please see your onsite sales associate for additional information.