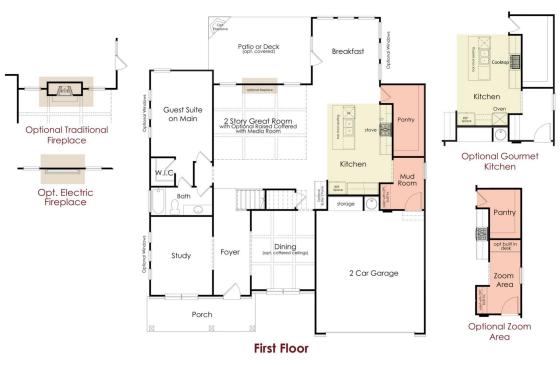

## The Brookmont

## More to Come Home to...

2 Story
5 Bedroom / 4 Baths

2 Story Great Room

Opt. Loft/Media Room Up ILO of 2 Story Great Room

Approx. 3,530 - 3,759 sq ft

These photos DO contain many upgrades, please see agent for prices.

In a continuous effort by Chafin Communities to improve the quality of your home, we reserve the right to change features, options, plans, and specifications without notice. Floor plans and elevation renderings are artists' concepts for marketing purposes only AND DO INCLUDE UPGRADES not available at all communities - see sales agent for details. Elevations and floor plans will vary based on actual homesite (Chafin Communities may be required to build the home in a mirror image to the floor plans shown) due to construction and/or building design requirements of the homesite. Significant changes may be made during or after the construction of the model homes. Chafin Communities reserves the right to modify, relocate or eliminate any or all of the features, specifications, plan utilities, design, or shape thereof without notice or obligations to the purchaser. Please see your onsite sales associate for additional information.