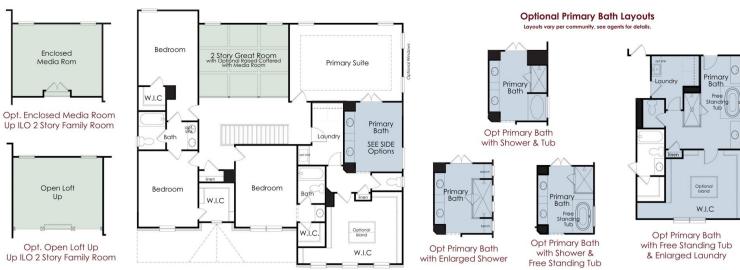

## More to Come Home to...

## The Brookmont

2 Story / 5 Bedroom / 4 Baths / Approx. 3,530 - 3,759sf

In a continuous effort by Chafin Communities to improve the quality of your home, we reserve the right to change features, options, plans, and specifications without notice. Floor plans and elevation renderings are artists' concepts for marketing purposes only AND DO INCLUDE UPGRADES not available at all communities - see sales agent for details. Elevations and floor plans will vary based on actual homesite (Chafin Communities may be required to build the home in a mirror image to the floor plans shown) due to construction and/or building design requirements of the homesite. Significant changes may be made during or after the construction of the model homes. Chafin Communities reserves the right to modify, relocate or eliminate any or all of the features, specifications, plan utilities, design, or shape thereof without notice or obligations to the purchaser. Please see your onsite sales associate for additional information.

**Second Floor** 