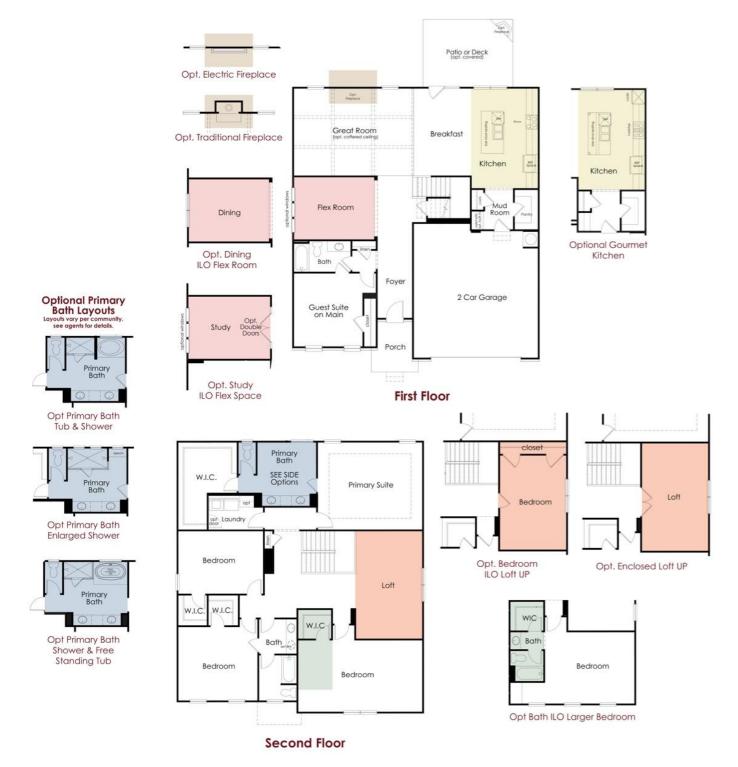

## The Camelot

2 Story

5 Bedroom / 3 Baths Loft Up Flex Space on Main

**Opt. 6th Bedroom Up** ILO of Loft Up

Opt. 4th Bath Up ILO of Bedroom Space

Approx. 3,550 sq ft

These photos DO contain many upgrades, please see agent for prices.

## 2 Story / 5 - 6 Bedroom / 3 - 4 Baths / Loft Up / Approx. 3,550sf

In a continuous effort by Chafin Communities to improve the quality of your home, we reserve the right to change features, options, plans, and specifications without notice. Floor plans and elevation renderings are artists' concepts for marketing purposes only AND DO INCLUDE UPGRADES not available at all communities - see sales agent for details. Elevations and floor plans will vary based on actual homesite (Chafin Communities may be required to build the home in a mirror image to the floor plans shown) due to construction and/or building design requirements of the homesite. Significant changes may be made during or after the construction of the model homes. Chafin Communities reserves the right to modify, relocate or eliminate any or all of the features, specifications, plan utilities, design, or shape thereof without notice or obligations to the purchaser. Please see your onsite sales associate for additional information.