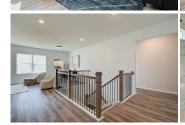

## The Camelot

2 Story

5 Bedroom / 3 Baths Loft Up Flex Space on Main

**Opt. 6th Bedroom Up** ILO of Loft Up

Opt. 4th Bath Up ILO of Bedroom Space

Approx. 3,550 sq ft

These photos DO contain many upgrades, please see agent for prices.