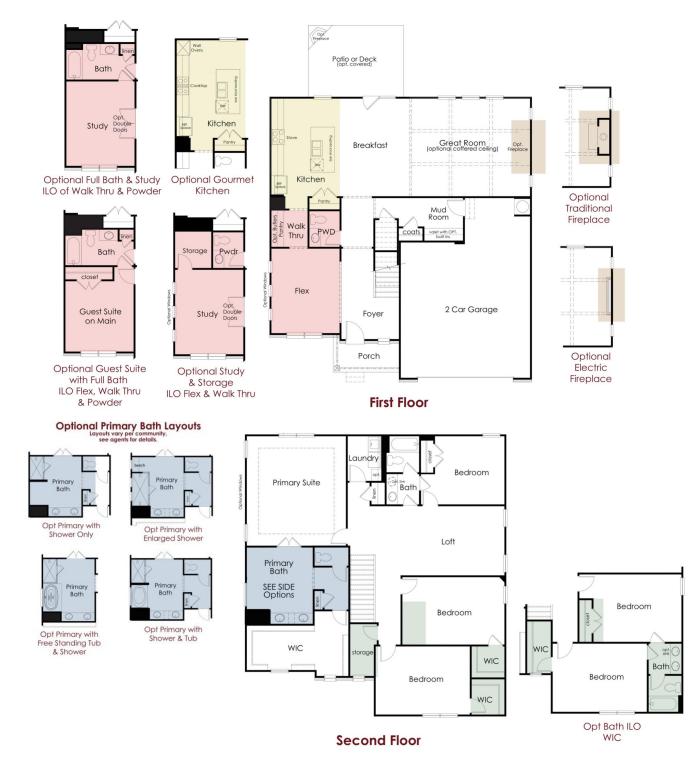

## The Castle

More to Come Home to ...

These photos DO contain many upgrades, please see agent for prices.

2 Story 4 Bedroom / 2.5 Baths Loft Up

Opt. Additional Bath Up ILO of Walk-in Closet Space Opt. Additional Bedroom on Main & Bath ILO of Dining & Powder on Main Opt. Study with French Doors ILO of Dining on Main

## 2 Story / 4 -5 Bedroom / 2.5 - 4 Baths / Loft Up / Approx. 3,235sf

In a continuous effort by Chafin Communities to improve the quality of your home, we reserve the right to change features, options, plans, and specifications without notice. Floor plans and elevation renderings are artists' concepts for marketing purposes only AND DO INCLUDE UPGRADES not available at all communities - see sales agent for details. Elevations and floor plans will vary based on actual homesite (Chafin Communities may be required to build the home in a mirror image to the floor plans silvano) due to construction and/or building design requirements of the homesite. Significant changes may be made during or after the construction of the model homes. Chafin Communities reserves the right to modify, relocate or eliminate any or all of the features, specifications, plan utilities, design, or shape thereof without notice or obligations to the purchaser. Please see your onsite sales associate for additional information.