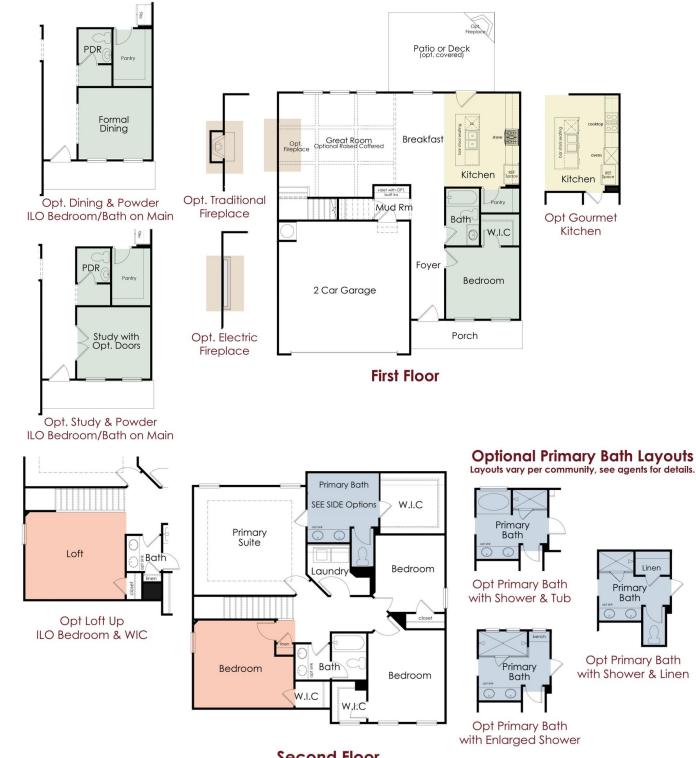

2 Story 5 Bedroom / 3 Baths Guest Bedroom on Main

Opt. Study or Dining on Main And Powder Room ILO of 5th Bedroom on Main

Approx. 2,211-2,222 sq ft

CHAFINCOMMUNITIES.COM Subject to errors, omissions, and changes without notice. Believed accurate, but NOT warranted.

#### 2 Story / 5 Bedroom / 3 Baths / Approx. 2,211-2,222sf

### Second Floor

In a continuous effort by Chafin Communities to improve the quality of your home, we reserve the right to change features, options, plans, and specifications without notice, Floor plans and elevation renderings are artists' concepts for marketing purposes only AND DO INCLUDE UPGRADES not available at all com unities - see sales agent for details. Elevations and floor plans will vary based on actual homesite (Chafin Communities may be required to build the home in a mirror image to the floor plans shown) due to construction and/or building design requirements of the homesite. Significant changes may be made during or after the construction of the model homes. Chafin Communities reserves the right to modify, relocate or eliminate any or all of the features, specifications, plan utilities, design, or shape thereof without notice or obligations to the purchaser. Please see your onsite sales associate for additional information.