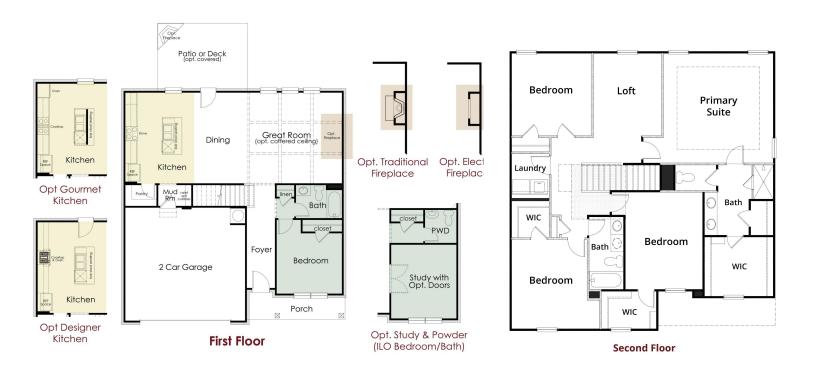

# More to Come Home to...

These photos DO contain many upgrades, please see agent for prices.

2 Story
5 Bedroom / 3 Bath
Loft Upstairs

Approx. 2,512-2,549 sq ft

Option for 5 Bedroom / 4 Bath ILO of Loft

Option for 4 Bedroom / 3 Bath with Loft

#### 2 Story / 5 Bedroom / 3 Baths / Loft Up / Approx. 2,512-2,549sf

In a continuous effort by Chafin Communities to improve the quality of your home, we reserve the right to change features, options, plans, and specifications without notice. Floor plans and elevation renderings are artists' concepts for marketing purposes only AND DO INCLUDE UPGRADES not available at all communities - see sales agent for details. Elevations and floor plans will vary based on actual homesite (Chafin Communities may be required to build the home in a mirror image to the floor plans shown) due to construction and/or building design requirements of the homesite. Significant changes may be made during or after the construction of the model homes. Chafin Communities reserves the right to modify, relocate or eliminate any or all of the features, specifications, plan utilities, design, or shape thereof without notice or obligations to the purchaser. Please see your onsite sales associate for additional information.