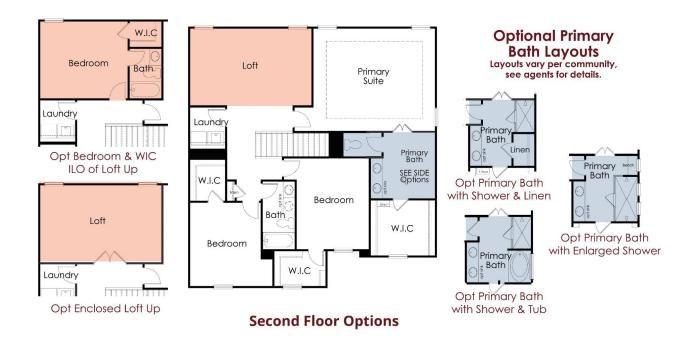

# More to Come Home to...

These photos DO contain many upgrades, please see agent for prices.

2 Story
5 Bedroom / 3 Bath
Loft Upstairs

Approx. 2,512-2,549 sq ft

Option for 5 Bedroom / 4 Bath ILO of Loft

Option for 4 Bedroom / 3 Bath with Loft

#### 2 Story / 5 Bedroom / 3 Baths / Loft Up / Approx. 2,512-2,549sf

In a continuous effort by Chafin Communities to improve the quality of your home, we reserve the right to change features, options, plans, and specifications without notice. Floor plans and elevation renderings are artists' concepts for marketing purposes only AND DO INCLUDE UPGRADES not available at all communities - see sales agent for details. Elevations and floor plans will vary based on actual homesite (Chafin Communities may be required to build the home in a mirror image to the floor plans shown) due to construction and/or building design requirements of the homesite. Significant changes may be made during or after the construction of the model homes. Chafin Communities reserves the right to modify, relocate or eliminate any or all of the features, specifications, plan utilities, design, or shape thereof without notice or obligations to the purchaser. Please see your onsite sales associate for additional information.