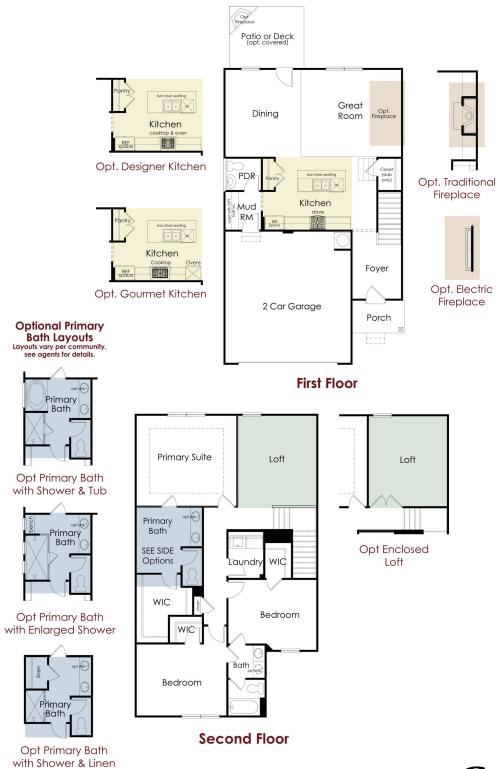

## The Mayfield

## 2 Story / 3 Bedroom / 2.5 Baths With Loft Up / Approx. 2,114sf

In a continuous effort by Chafin Communities to improve the quarky or your nome, we reserve the right to change features, options, plans, and specifications without notice. Floor plans and elevation renderings are artists' concepts for marketing purposes only AND DO INCLUDE UPGRADES not available at all communities - see sales agent for details. Elevations and floor plans will vary based on actual homesite (Chafin Communities may be required to build the home in a miror image to the floor plans shown) due to construction and/or building design requirements of the homesite. Significant changes may be made during or after the construction of the model homes. Chafin Communities reserves the right to modify, relocate or eliminate any or all of the features, specifications, plan utilities, design, or shape thereof without notice or obligations to the purchaser. Please see your onsite sales associate for additional information.