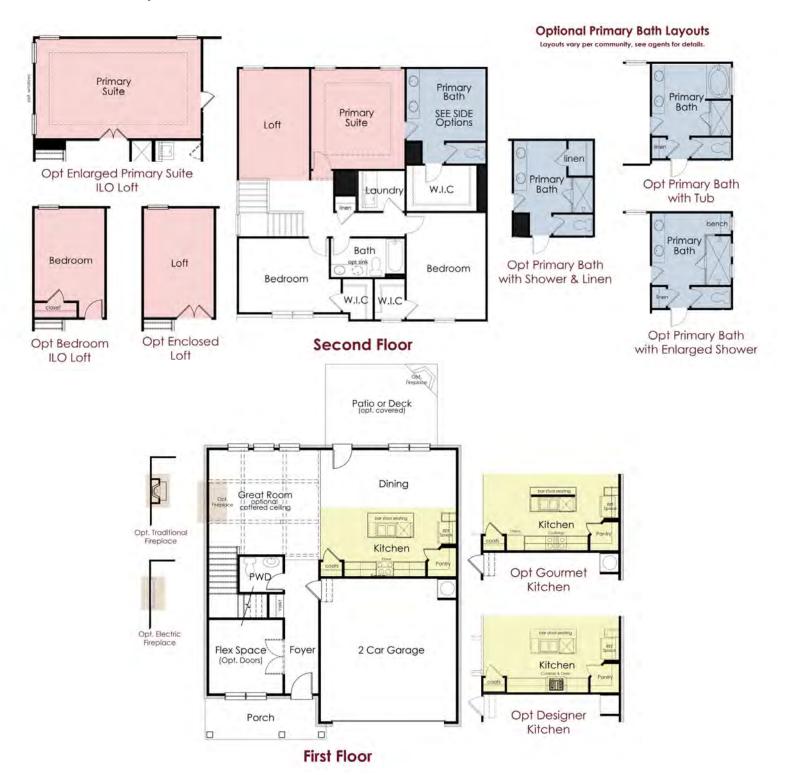

#### 2 Story

3 Bedroom / 2.5 Baths, **Loft Upstairs** 

Optional: 4th Bedroom **ILO Loft** 

**Optional: Enlarged Primary** Suite ILO Loft

Optional: Enclosed Loft,

Optional: Enclose Flex Space

Approx. 2,200 sq ft

### 2 Story / 3 - 4 Bedroom / 2.5 Baths / Loft Up / Approx. 2,200sf

In a continuous effort by Chafin Communities to improve the quality of your home, we reserve the right to change features, options, plans, and specifications without notice. Floor plans and elevation renderings are artists' concepts for marketing purposes only AND DO INCLUDE UPGRADES not available at all communities - see sales agent for details. Elevations, floor plans, options, and standard features will vary based on actual homesite (Chafin Communities may be required to build the home in a mirror image to the floor plans shown) due to construction and/or building design requirements of the homesite. Significant changes may be made during or after the construction of the model homes. Chafin Communities reserves the right to modify, relocate or eliminate any or all of the features, specifications, plan utilities, design, or shape thereof without notice or obligations to the purchaser. Please see your onsite sales associate for additional information.