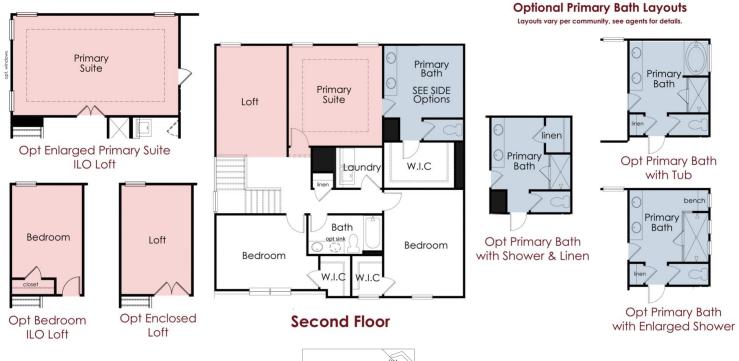

#### 2 Story

3 Bedroom / 2.5 Baths Loft Up

Optional: 4th Bedroom

**ILO Loft** 

**Optional: Enlarged Primary** 

Suite ILO Loft

**Optional: Enclosed Loft** 

Optional: Enclose Flex Space

Approx. 2,200 sf

## The Abby

First Floor

In a continuous effort by Chafin Communities to improve the quality of your home, we reserve the right to change features, options, plans, and specifications without notice. Floor plans and elevation renderings are artists' concepts for marketing purposes only AND DO INCLUDE UPGRADES not available at all communities - see sales agent for details. Elevations and floor plans will vary based on actual homesite (Chafin Communities may be required to build the home in a mirror image to the floor plans shown) due to construction and/or building design requirements of the homesite. Significant changes may be made during or after the construction of the model homes. Chafin Communities reserves the right to modify, relocate or eliminate any or all of the features, specifications, plan utilities, design, or shape thereof without notice or obligations to the purchaser. Please see your onsite sales associate for additional information.