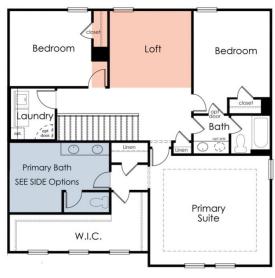

### 2 Story / 3 Bedroom / 2.5 Baths / Loft Up / Approx. 2,500sf

#### **Second Floor**

Opt. Bedroom & Bath ILO Study, Powder, & Larger Panry

In a continuous effort by Chafin Communities to improve the quality of your home, we reserve the right to change features, options, plans, and specifications without notice, Floor plans and elevation renderings are artists' concepts for marketing purposes only AND DO INCLUDE UPGRADES not available at all comdetails. Elevations and floor plans will vary based on actual homesite (Chafin Communities may be required to build the home in a mirror image to the floor plans shown) due to construction and/or building design requirements of the homesite. Significant changes may be made during or after the construction of the model homes. Chafin Communities reserves the right to modify, relocate or eliminate any or all of the features, specifications, plan utilities, design, or shape thereof without notice or obligations to the purchaser. Please see your onsite sales associate for additional information.