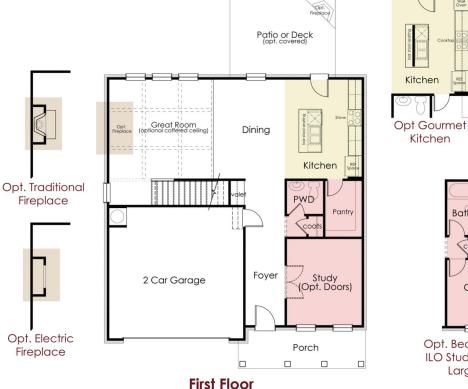

### The Westgate

### 2 Story

3 Bedroom / 2.5 Baths Loft Up

**Optional: Additional Bedroom ILO** Loft

**Optional: Additional Bedroom** & Additional Bath ILO Study & Powder

**Optional: Enclosed Loft** 

Approx. 2,500 sq ft (2,499 TO 2,523)

In a continuous effort by Chafin Communities to improve the quality of your home, we reserve the right to change features, options, plans, and specifications without notice. Floor plans and elevation renderings are artists' concepts for marketing purposes only AND DO INCLUDE UPGRADES not available at all communities - see sales agent for details. Elevations and floor plans will vary based on actual homesite (Chafin Communities may be required to build the home in a mirror image to the floor plans shown) due to construction and/or building design requirements of the homesite. Significant changes may be made during or after the construction of the model homes. Chafin Communities reserves the right to modify, relocate or eliminate any or all of the features, specifications, plan utilities, design, or shape thereof without notice or obligations to the purchaser. Please see your onsite sales associate for additional information.