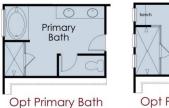

#### **Optional Primary Bath Layouts** Layouts vary per community, see agents for details.

with Shower & Tub

Primary Bath

Opt Bedroom & Closet ILO of Loft Up