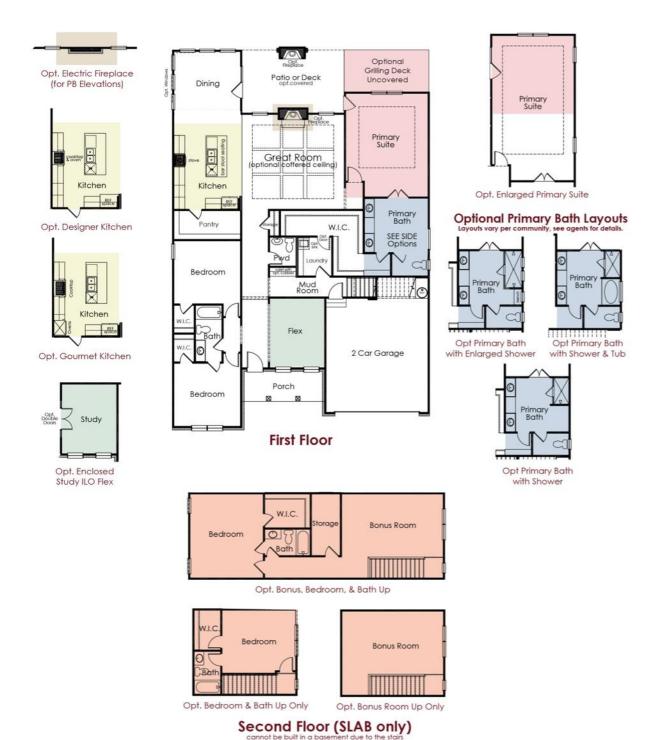

### Ranch

**3-4 Bedroom / 2.5-3.5 Baths** Primary Suite on Main

Opt. Bonus Rom Up

Opt. 4th Bedroom/3rd Bath Up

Opt. 4th Bedroom/3rd Bath AND BONUS Room Up

Approx. 2,300-3,057 sq ft NOTE: When this plan is built as a basement, the area over the garage cannot be finished, so the home is total of 2,300 sq ft.

### Ranch / 3-4 Bedroom / 2.5-3.5 Baths / Approx. 2,300-3,057sf

In a continuous effort by Chafin Communities to improve the quality of your home, we reserve the right to change features, options, plans, and specifications without notice. Floor plans and elevation renderings are artists' concepts for marketing purposes only AND DO INCLUDE UPGRADES not available at all communities - see sales agent for details. Elevations and floor plans will vary based on actual homesite (Chafin Communities must be required to build the home in a mirror image to the floor plans shown) due to construction and/or building design requirements of the homesite. Significant changes may be made during or after the construction of the model homes. Chafin Communities reserves the right to modify, relocate or eliminate any or all of the features, specifications, plan utilities, design, or shape thereof without notice or obligations to the purchaser. Please see your onsite sales associate for additional information.