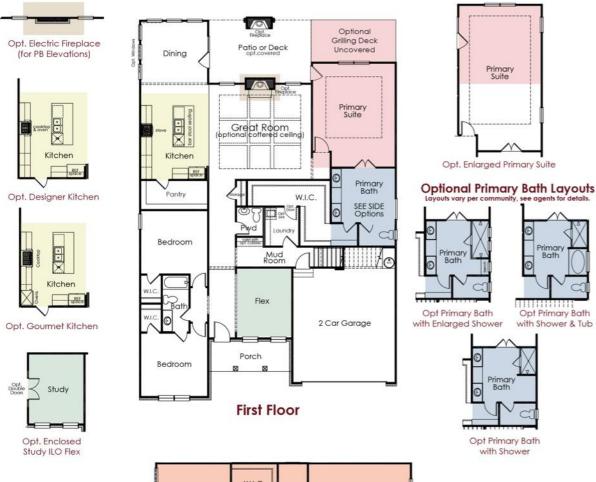

## The Noah

#### Ranch / 3-4 Bedroom / 2.5-3.5 Baths / Approx. 2,300-3,057sf

Second Floor (SLAB only)

**Elevation Painted Brick PB1** 

In a continuous effort by Chafin Communities to improve the quality of your home, we reserve the right to change features, options, plans, and specifications without notice. Floor plans and elevation renderings are artists' concepts for marketing purposes only AND DO INCLUDE UPGRADES not available at all communities - see sales agent for details. Elevations and floor plans will vary based on a ctual homesite (Chafin Communities may be required to build the home in a mirror image to the floor plans shown) due to construction and/or building design requirements of the homesite. Significant changes may be made during or after the construction of the model homes. Chafin Communities reserves the right to modify, relocate or eliminate any or all of the features, specifications, plan utilities, design, or shape thereof without notice or obligations to the purchaser. Please see your onsite sales associate for additional information.