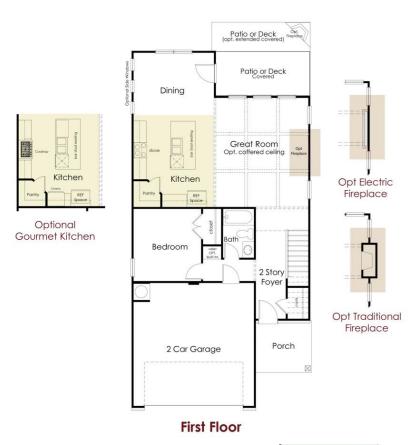

#### 2 Story

4 Bedroom / 3 Baths Loft Up Bedroom on Main

Optional 5th Bedroom & 4th Bath ILO Loft Up

Approx. 2,537 sq ft

In a continuous effort by Chafin Communities to improve the quality of your home, we reserve the right to change features, options, plans, and specifications without notice. Floor plans and elevation renderings are artists' concepts for marketing purposes only AND DO INCLUDE UPGRADES not available at all communities - see sales agent for details. Elevations and floor plans will vary based on actual homesite (Chafin Communities may be required to build the home in a mirror image to the floor plans shown) due to construction and/or building design requirements of the homesite. Significant changes may be made during or after the construction of the model homes. Chafin Communities reserves the right to modify, relocate or eliminate any or all of the features, specifications, plan utilities, design, or shape thereof without notice or obligations to the purchaser. Please see your onsite sales associate for additional information.

### The Chestnut

2 Story / 4 - 5 Bedroom / 3 - 4 Baths / Loft Up / Approx. 2,537sf

Primary Options

Bath

Bedroom

Below

Optional Primary
Bath Layouts
Layouts vary per community,
see agents for details.

Opt Primary Bath with Enlarged Shower