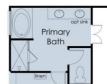

### The Chestnut

2 Story / 4 - 5 Bedroom / 3 - 4 Baths / Loft Up / Approx. 2,537sf

Primary Options

Bath

Bedroom

Below

Optional Primary
Bath Layouts
Layouts vary per community,
see agents for details.

Opt Primary Bath with Enlarged Shower

Opt Primary Bath with Shower & Tub

Opt Primary Bath with Shower & Linen