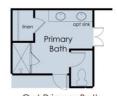

### The Chestnut

2 Story / 4 - 5 Bedroom / 3 - 4 Baths / Loft Up / Approx. 2,537sf

Primary Options

Bath

Bedroom

Below

Optional Primary
Bath Layouts
Layouts vary per community,
see agents for details.

Opt Primary Bath with Enlarged Shower

Opt Primary Bath with Shower & Tub

Opt Primary Bath with Shower & Linen