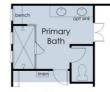

### The Chestnut

2 Story / 4 - 5 Bedroom / 3 - 4 Baths / Loft Up / Approx. 2,537sf

Primary Options

Bath

Bedroom

Below

Optional Primary
Bath Layouts
Layouts vary per community,
see agents for details.

Opt Primary Bath with Enlarged Shower

Opt Primary Bath with Shower & Tub

Opt Primary Bath with Shower & Linen