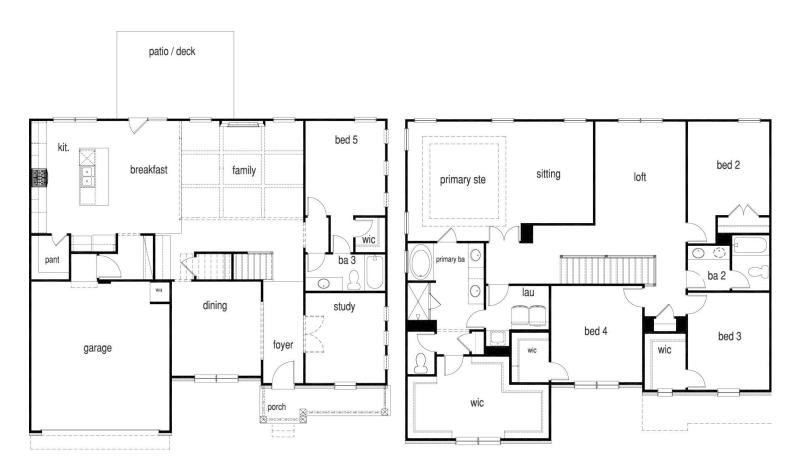

## The Rosewood

2 Story / 5 Bedrooms / 3 Baths / Approx. Sq Ft. 3314-3393

**First Floor** 

**Second Floor** 

In a continuous effort by Chafin Communities to improve the quality of your home, we reserve the right to change features, options, plans, and specifications without notice. Floor plans and elevation renderings are artists' concepts for marketing purposes only AND DO INCLUDE UPGRADES not available at all communities - see sales agent for details. Elevations and floor plans will vary based on actual homesite (Chafin Communities may be required to build the home in a mirror image to the floor plans shown) due to construction and/or building design requirements of the homesite. Significant changes may be made during or after the construction of the model homes. Chafin Communities reserves the right to modify, relocate or eliminate any or all of the features, specifications, plan utilities, design, or shape thereof without notice or obligations to the purchaser. Please see your onsite sales associate for additional information.